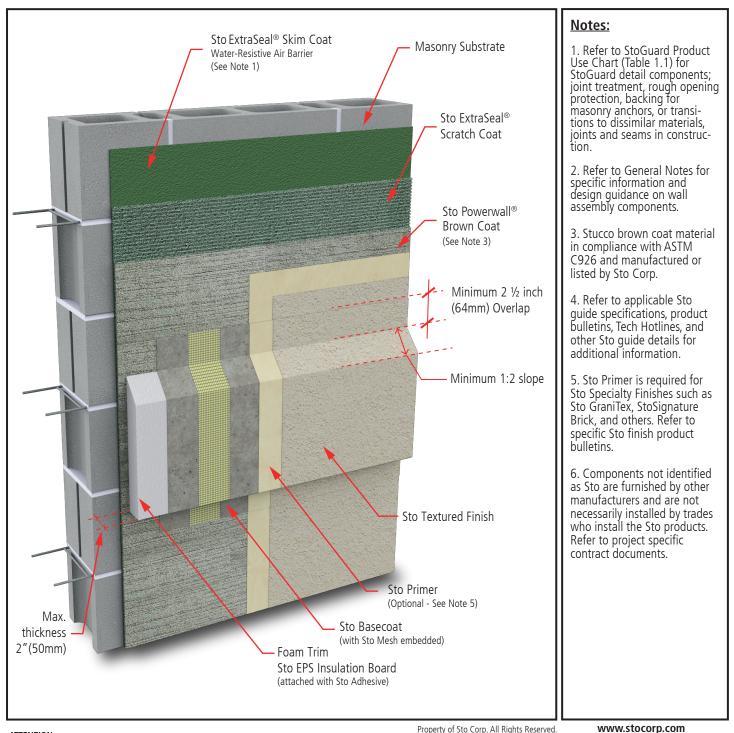

## StoPowerwall<sup>®</sup> ExtraSeal<sup>®</sup> **Aesthetic Feature** For feature thickness of 2"(50mm) or less

## Detail No.: 65c.60A Date: January 2025