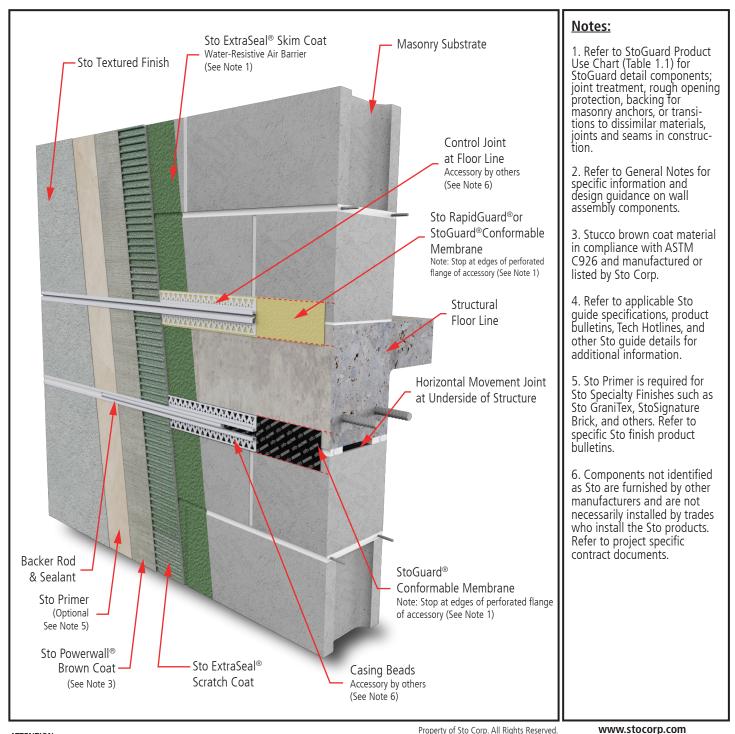

## StoPowerwall<sup>®</sup> ExtraSeal<sup>®</sup> Floor Line with Control Joint

## Detail No.: 65c.21A Date: January 2025