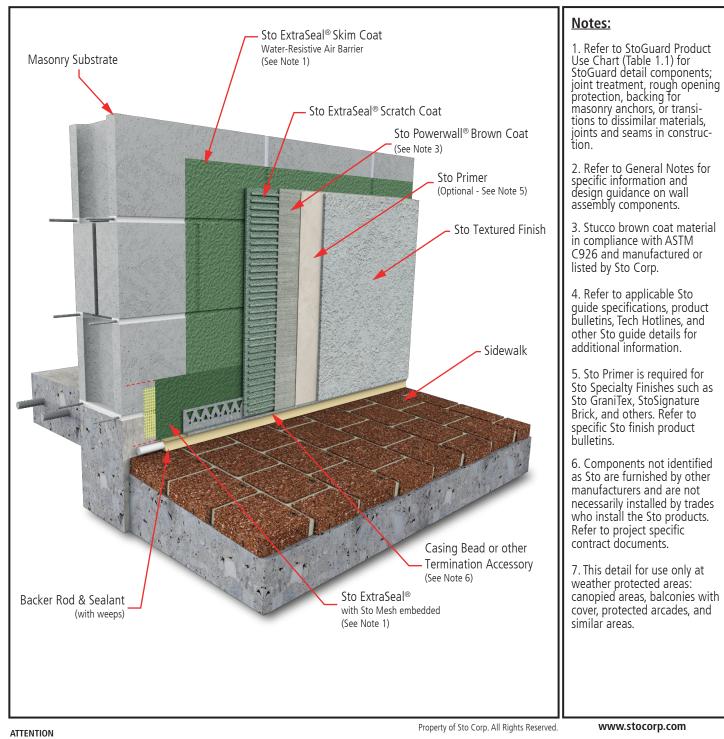

## StoPowerwall<sup>®</sup> ExtraSeal<sup>®</sup> **Termination at Weather-Protected Sidewalk**