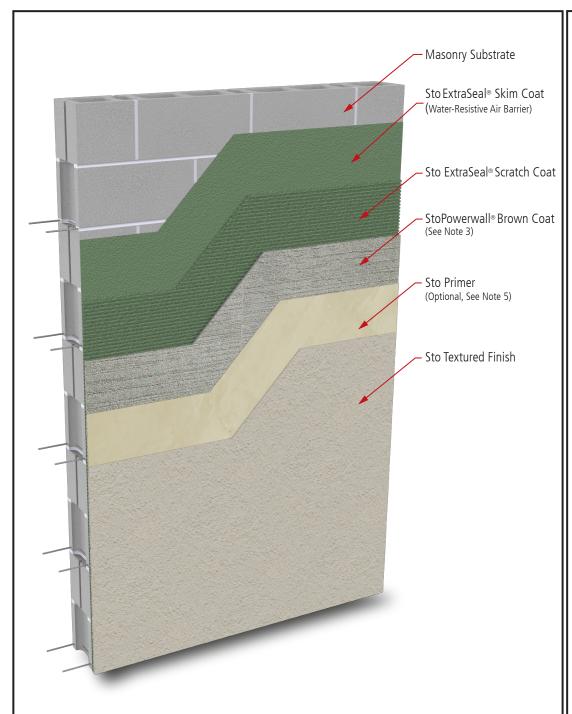

## StoPowerwall® ExtraSeal® System Components with Sto Textured Finish

## **Notes:**

1. Refer to StoGuard Product Use Chart (Table 1.1) for StoGuard detail components; joint treatment, rough opening protection, backing for masonry anchors, or transitions to dissimilar materials, joints and seams in construction.

Detail No.: 65c.00

Date: January 2025

- 2. Refer to General Notes for specific information and design guidance on wall assembly components.
- 3. Stucco brown coat material in compliance with ASTM C926 and manufactured or listed by Sto Corp.
- 4. Refer to applicable Sto guide specifications, product bulletins, Tech Hotlines, and other Sto guide details for additional information.
- 5. Sto Primer is required for Sto Specialty Finishes such as Sto GraniTex, StoSignature Brick, and others. Refer to specific Sto finish product bulletins.
- 6. Components not identified as Sto are furnished by other manufacturers and are not necessarily installed by trades who install the Sto products. Refer to project specific contract documents.