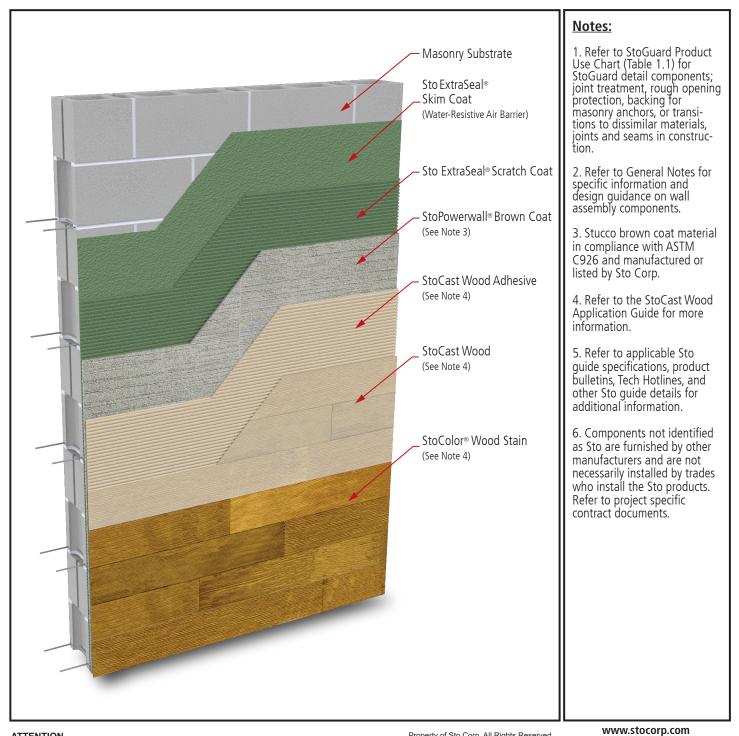

## StoPowerwall® ExtraSeal® with StoCast Wood

## Detail No.: 65c.00 SCW Date: January 2025