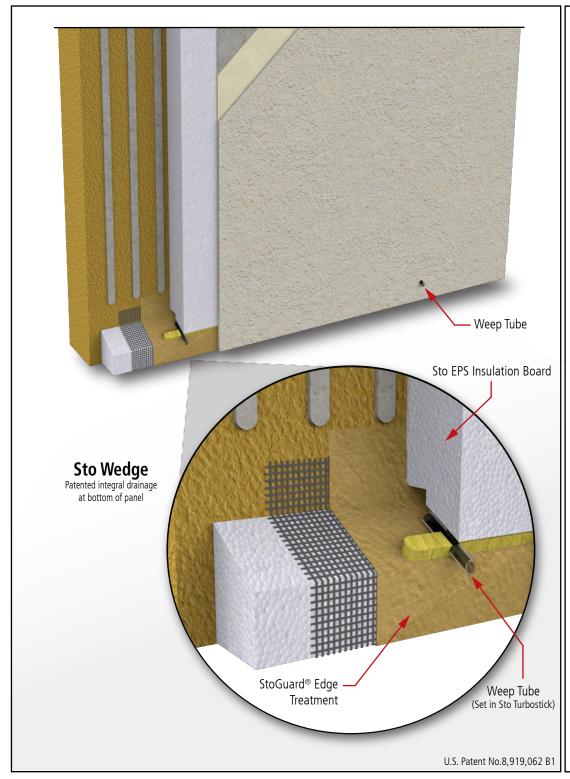

## **StoPanel**® Impact ci

Detail No.: **51.10**Date: **March 2022**Page: **2 of 2** 

## Notes:

- 1. StoPanel® Impact ci is a lightweight, hurricane impact resistant, energy efficient pre-fabricated exterior wall panel with continuous insulation, continuous air barrier, and integral decorative and protective finish
- 2. Vertical ribbons to provide channels for drainage.
- 3. Components not identified as Sto are furnished by other manufacturers and are not necessarily installed by trades who install the Sto products. Refer to project specific contract documents.