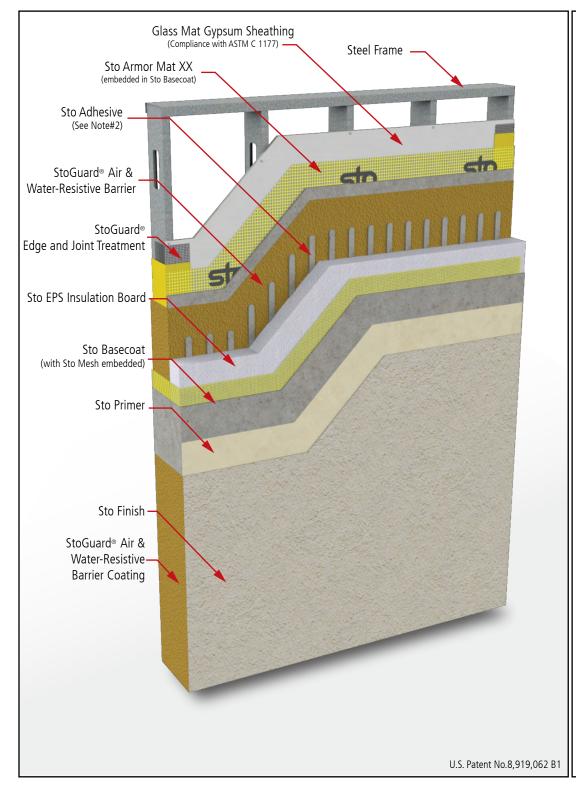

## **StoPanel**® Impact ci

Detail No.: **51.10**Date: **March 2022**Page: **1 of 2** 

## Notes:

- 1. StoPanel® Impact ci is a lightweight, hurricane impact resistant, energy efficient pre-fabricated exterior wall panel with continuous insulation, continuous air barrier, and integral decorative and protective finish
- 2. Vertical ribbons to provide channels for drainage.
- 3. Components not identified as Sto are furnished by other manufacturers and are not necessarily installed by trades who install the Sto products. Refer to project specific contract documents.