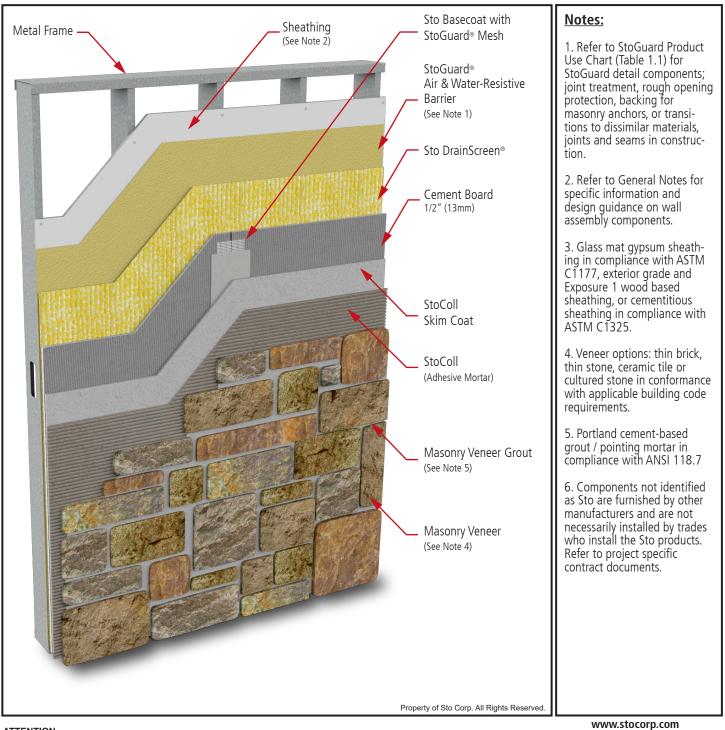

## StoQuik<sup>®</sup> Silver DrainScreen<sup>®</sup> MVES Masonry Veneer Engineered System

## Detail No.: 11s.01 MVES Date: March 2022