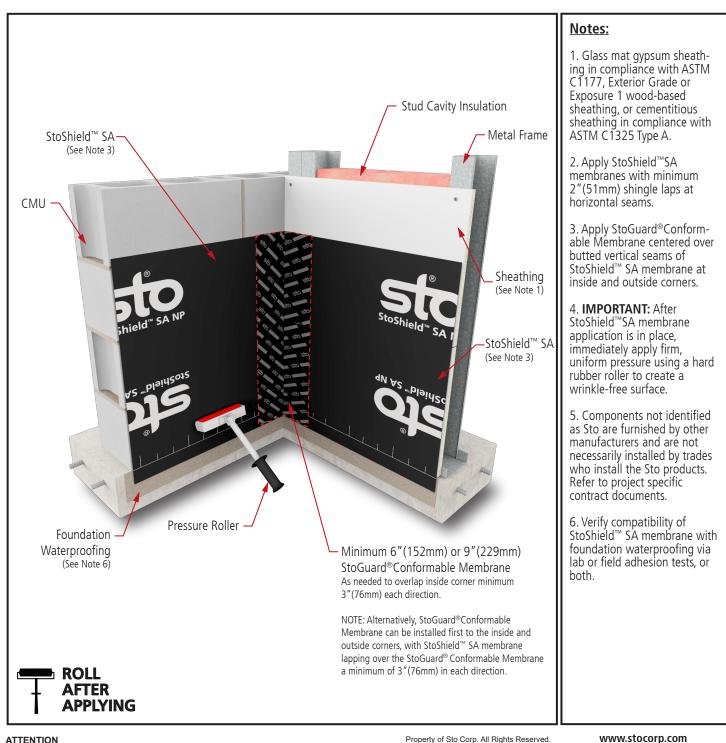

## **StoShield**<sup>™</sup> **SA** Inside Corner - Connection to Dissimiliar Material

Detail No.: 24s.11 Date: May 2025