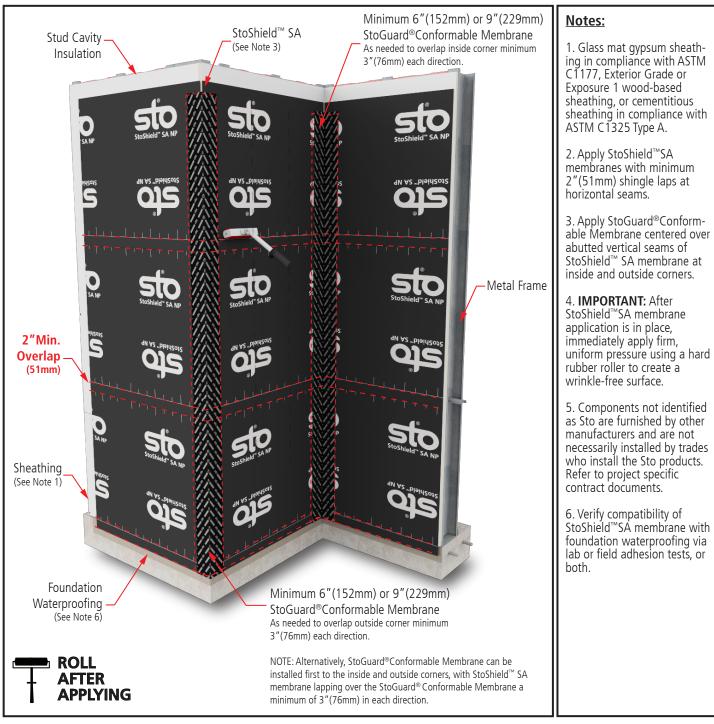

## StoShield<sup>™</sup> SA Inside and Outside Corner

ATTENTION

Detail No.: 24s.10 Date: May 2025