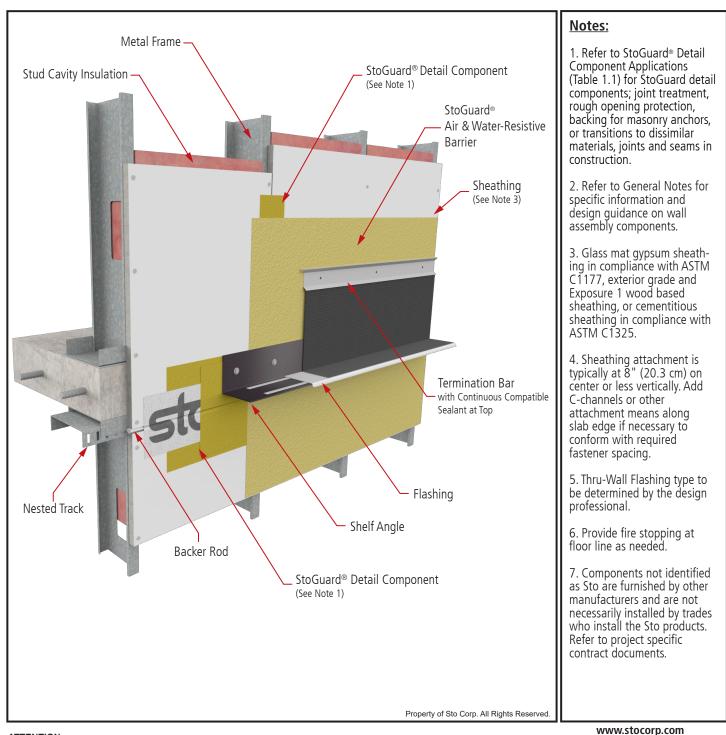

## **StoGuard®** Air and Water-Resistive Barrier Floor Line with Deflection Track and Shelf Angle

## Detail No.: 22s.42 Date: December 2022