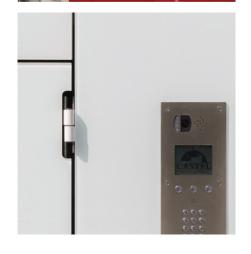

"The StoVentec application employed a highly flexible support system that held the glass panels to the wall and allowed for flexibility in fixing the system to the existing structure. All brackets and support rails were pre-fixed to the glass panels so site installation was extremely fast.