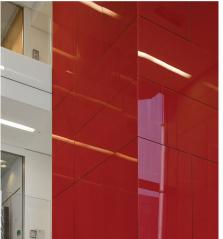

StoVentec Glass can be used as an exterior rainscreen cladding system, or as an interior decorative option. The glass panel is manufactured to meet a range of colors and size requirements, with RAL color and screen-printing options available.

StoVentec rainscreen systems provide a wide range of aesthetic options and price points from glass, to stone, wood, mosaic and any combination in between. They bring form together with function in a complete, single source system, allowing you to create wall systems that are visually stunning, durable and thermally efficient. Imaginative design using StoVentec Glass, with the smooth, hard, reflective look of glass, can be accentuated with an adjacent StoVentec Render system. Featuring a wide range of color and texture options, StoVentec Render extends design possibilities, and helps you create a look that is uniquely appealing.