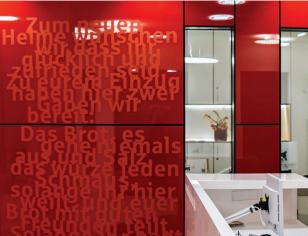

"The glass panels incorporated pre-designed screen printing with numbers indicating floor levels and cut outs for services, e.g. lifts and switches. The system produces a fantastic effect and has a highly serviceable glass finish that is easy to install and maintain. We would definitely use the system again."

StoVentec Glass can be used as an exterior rainscreen cladding system, or as an interior decorative option. The glass panel is manufactured to meet a range of colors and size requirements, with RAL color and screen-printing options available.