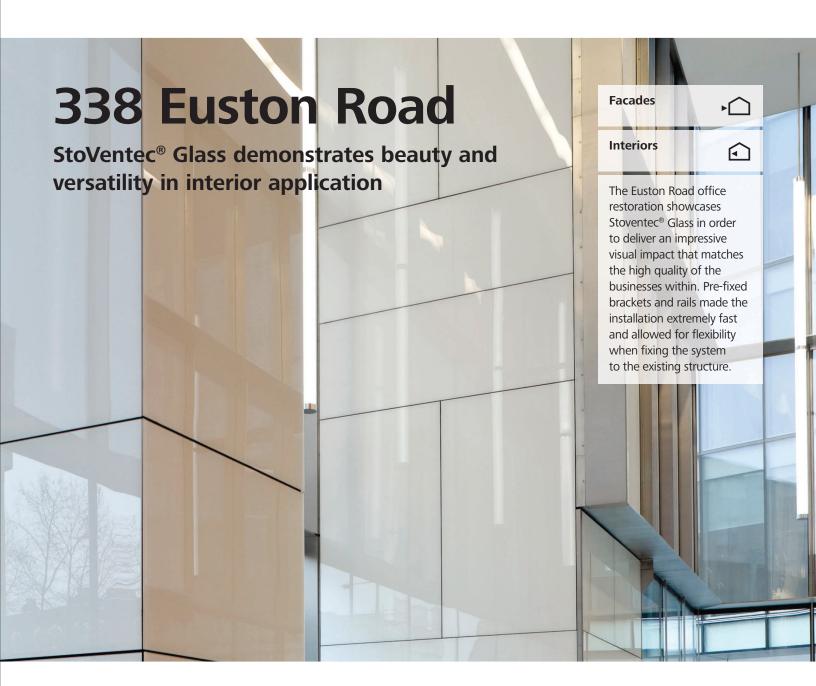

338 Euston Road showcases the versatility of StoVentec Glass in an interior project that reflects on the benefits of the glass panel system. The dramatic office restoration required a reception lobby that created a stunning visual impact, reflecting the quality of the businesses within.

"The StoVentec application employed a highly flexible support system that held the glass panels to the wall and allowed for flexibility in fixing the system to the existing structure. All brackets and support rails were pre-fixed to the glass panels so site installation was extremely fast.

"The glass panels incorporated pre-designed screen printing with numbers indicating floor levels and cut outs for services, e.g. lifts and switches. The system produces a fantastic effect and has a highly serviceable glass finish that is easy to install and maintain. We would definitely use the system again."

StoVentec Glass can be used as an exterior rainscreen cladding system, or as an interior decorative option. The glass panel is manufactured to meet a range of colors and size requirements, with RAL color and screen-printing options available.