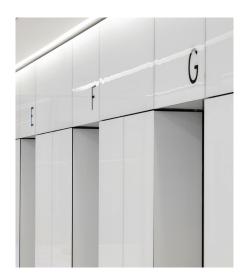

"The glass panels incorporated pre-designed screen printing with numbers indicating floor levels and cut outs for services, e.g. lifts and switches. The system produces a fantastic effect and has a highly serviceable glass finish that is easy to install and maintain. We would definitely use the system again."